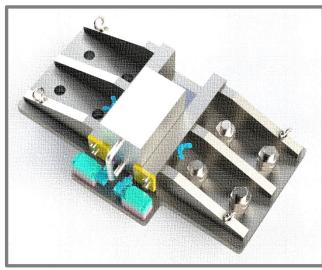

# State-of-the-Art **Shaft Locking Device**

# Hi-LOCK®

## **Easy Installation**

It can be installed with **Hi-MAC** ® not to be needed to be machined additionally to adjust an accurate height of stopper.

The locking capacity of Hi-LOCK for break force is up to **1500kNm**.