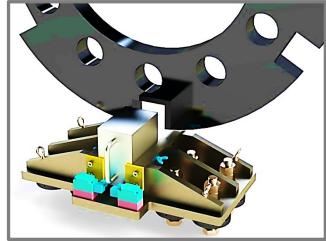

# State-of-the-Art **Shaft Locking Device**

# Hi-LOCK®





# Hi-LOCK®



### **High Reliability**

It offers a significantly better solution to stop a shaft rotation using the key for the ships with Twin Propulsion system.

#### **High Safety & High Intuition**

It is easier to check a condition of shaft locking by limits switch.



## **Easy Installation**

It can be installed with **Hi-MAC** ® not to be needed to be machined additionally to adjust an accurate height of stopper.

The locking capacity of Hi-LOCK for break force is up to **1500kNm**.

The Hi-LOCK is tailor-made to suit each specific project

The Hi-LOCK for above 1500kNm break force is possible on customer's request.



Movena Korea Co., Ltd.

1902, Centum IS Tower, Centum buk-daero 60, Haeundae-gu, Busan, Rep. of Korea Tel. +82 51 782 0969 / Fax. +82 51 980 2881 / E-mail. korea@