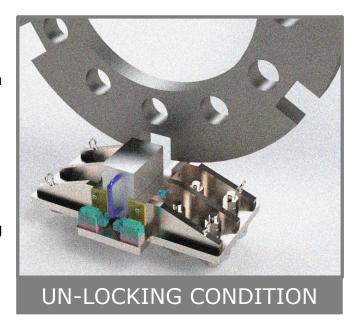

#### **High Safety & High Intuition**

It is easier to check a condition of shaft locking by limits switch.