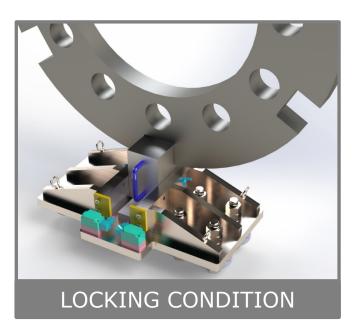

### **High Reliability**

It offers a significantly better solution to stop a shaft rotation using the key for the ships with Twin Propulsion system.

## **Easy Installation**

It can be installed with **Hi-MAC** ® not to be needed to be machined additionally to adjust an accurate height of stopper.

The locking capacity of Hi-LOCK for break force is up to **1500kNm**.