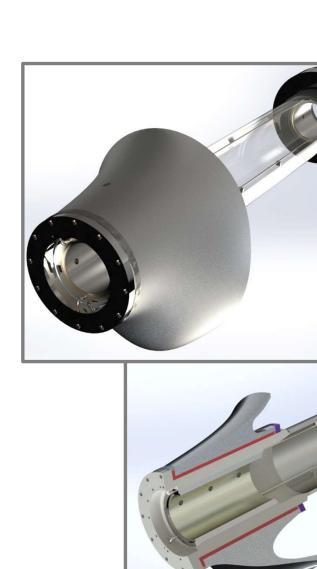

## **Hi-TUBE**®

### **Hi-TUBE**®

#### **High Customization**

Designed to meet customer needs and requirement.

#### **High Accuracy**

Alignment of shaft stern tube bearing is already aligned in shop with high accuracy based on the calculation of shaft alignment.

#### **Easy Installation**

- Easy installation and alignment of shafting line in the workplace.
- Shortened installation time less than traditional work process.
- A full package supply with bearings, seals and piping already installed.
- Our high experienced supervision service is available to ensure your smooth installation.