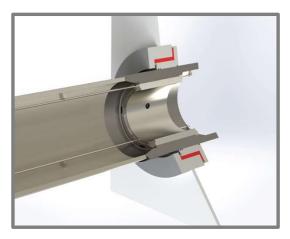

## **Hi-TUBE**®

### **Hi-TUBE**®

#### **Easy Installation**

- Easy installation and alignment of shafting line in the workplace.
- Shortened installation time less than traditional work process.
- A full package supply with bearings, seals and piping already installed.
- Our high experienced supervision service is available to ensure your smooth installation.