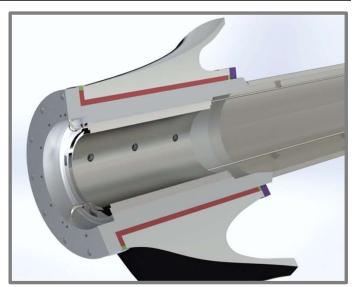

## **Hi-TUBE**®

### **Hi-TUBE**®

#### **High Customization**

Designed to meet customer needs and requirement.

#### **High Accuracy**

Alignment of shaft stern tube bearing is already aligned in shop with high accuracy based on the calculation of shaft alignment.

#### **Easy Installation**

- Easy installation and alignment of shafting line in the workplace.
- Shortened installation time less than traditional work process.
- A full package supply with bearings, seals and piping already installed.
- Our high experienced supervision service is available to ensure your smooth installation.